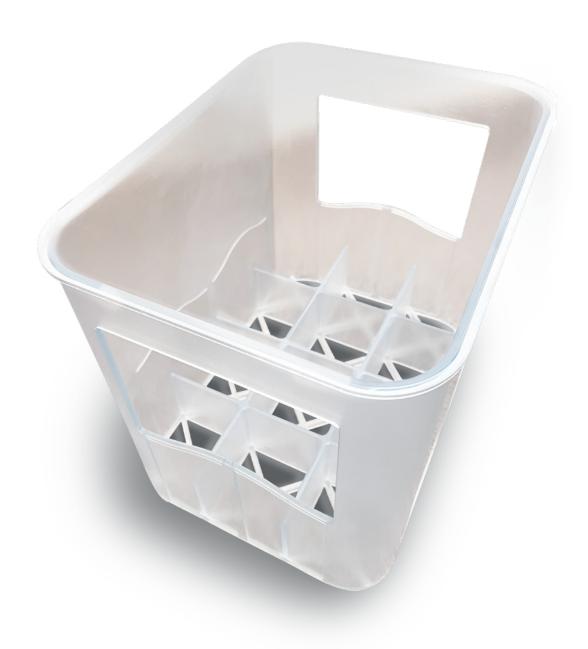

## Crate Packaging Prototype

The Neo800 can build large prototypes without the need for sectioning and bonding. The Neo can print complex designs with greater accuracy and sidewall quality, which reduces any finishing or post-processing time.

| <u> </u>      |                                  |
|---------------|----------------------------------|
| System        | Neo®800                          |
| Material      | Somos® WaterShed XC 11122        |
| Build Time    | 22h                              |
| Material Used | 1.19kg Somos® WaterShed XC 11122 |